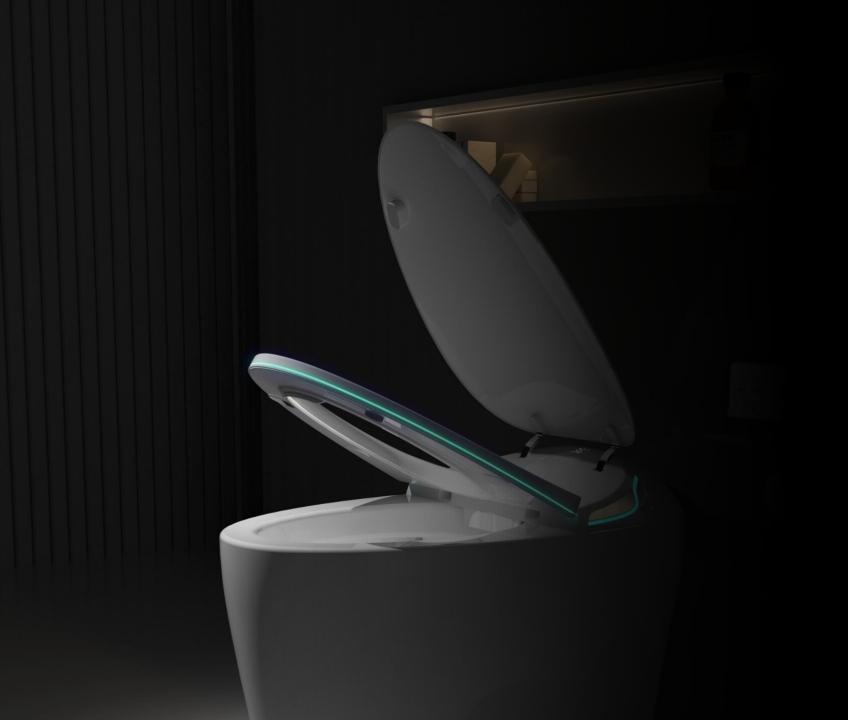

#### **Night light**

#### Automatic Lid and Seat

Guiding you through the night with a soft, gentle glow, smart toilet lights bring comfort and peace in your quietest moments.

effortlessly opens and closes without the need for manual contact, enhancing hygiene and convenience.