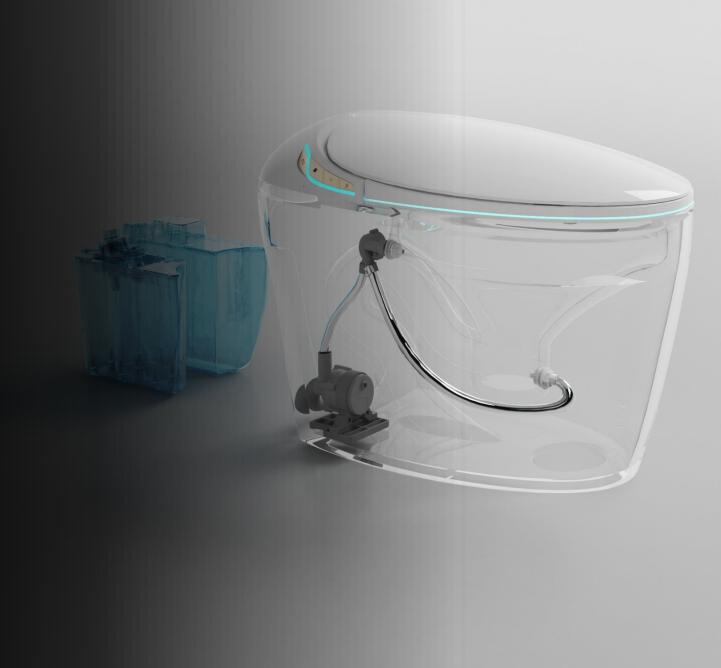

# **Smart Toilet with Pump and Tank**

your bathroom experience with our advanced Smart Toilet, designed for ultimate comfort, hygiene, and efficiency. Featuring a built-in water tank and powerful pump system, this smart toilet ensures consistent and reliable performance with every use.

**Innovative Water Tank**: The integrated water tank offers a dependable water supply, ensuring powerful and efficient flushes while minimizing water consumption.

**Precision Pump Technology**: Our smart pump regulates water pressure for optimal bidet functionality, providing a customizable and comfortable cleansing experience.