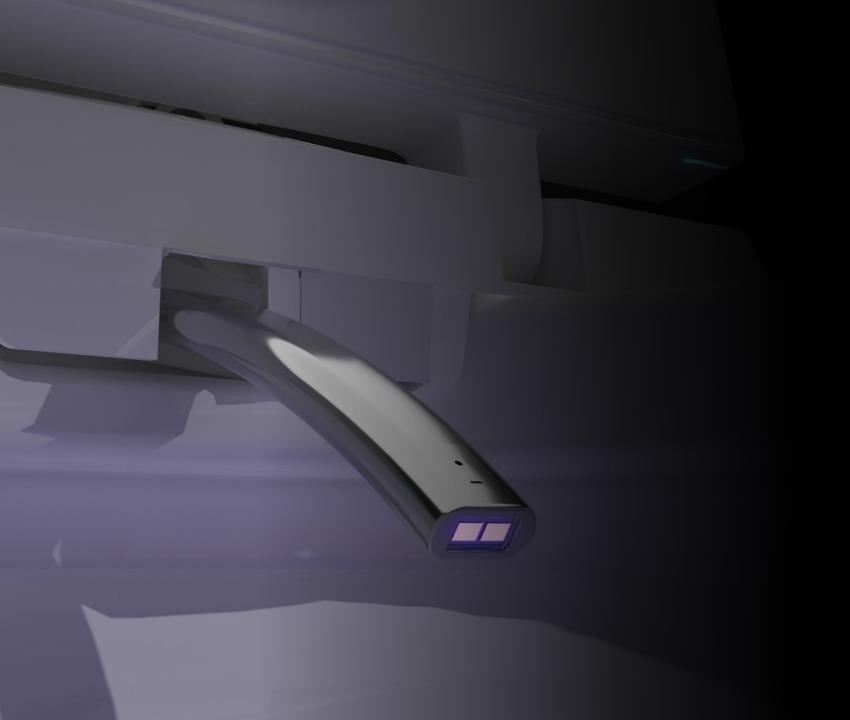

#### **UV STERILIZATION LAMP**

in a smart toilet uses ultraviolet light to kill bacteria, viruses, and other harmful microorganisms in the toilet bowl. This feature ensures a higher level of cleanliness by sterilizing the surface after each use, reducing the need for frequent manual cleaning