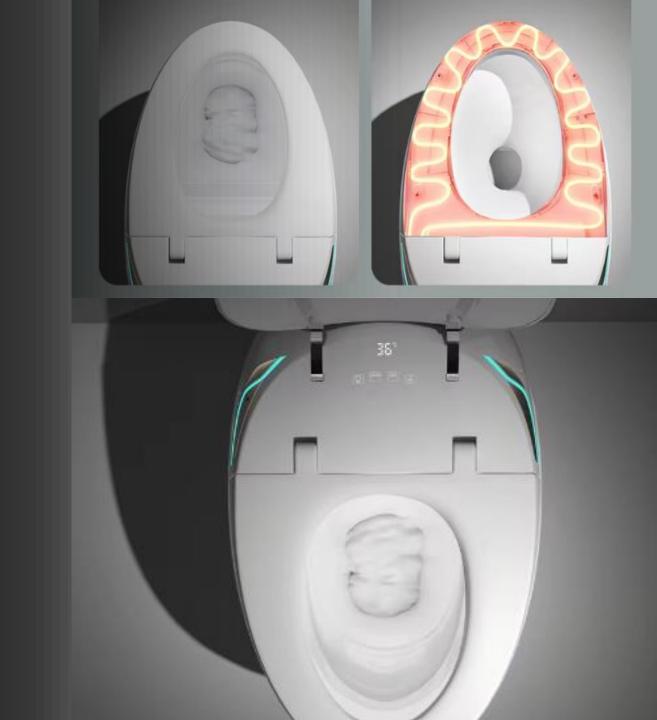

### Heated seat

1. Odor Control: The foam acts as a barrier to minimize unpleasant odors from escaping the bowl.

2.Splash
Prevention: It
reduces
splashing during
use, creating a
more
comfortable and
hygienic
experience.

- 1.Adjustable Temperature: control or touchscreen panel.
- 2.Energy Efficiency
- 3.Quick Heating
- 4.Consistent Comfort