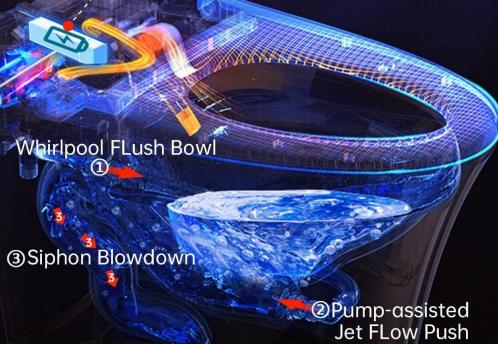

# Intelligent Core & Boost Turbo Flush Backup Battery for Blackout Flushing

Open lid

Toileting (seated)

Off-seat auto flush