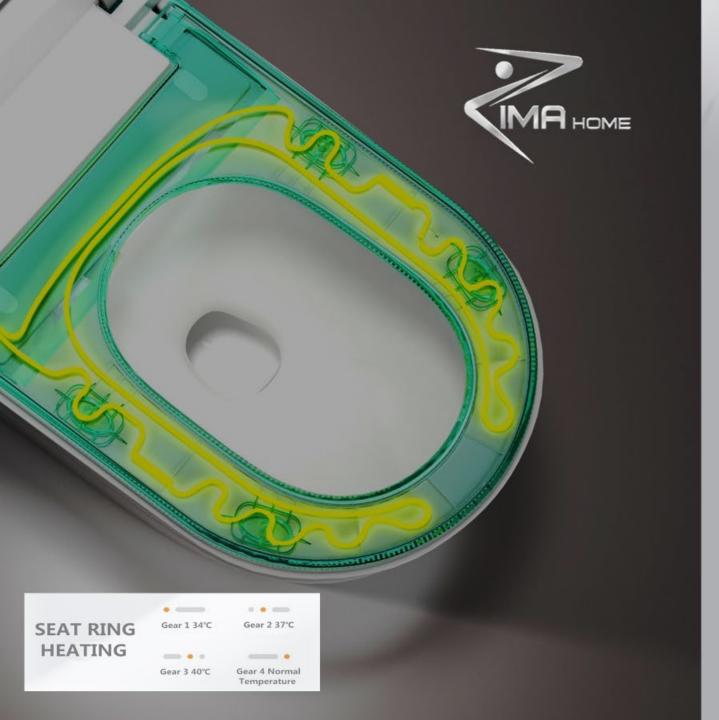

Experience unparalleled comfort and hygiene with a smart toilet that combines advanced technology with modern luxury

## ZIMAHOME

#### **4 Gear Adjustment Temperature**



# Intelligent Core & Boost Turbo Flush Backup Battery for Blackout Flushing















Open lid

Toileting (seated)

Off-seat auto flush



### EACH TIME BEFORE USING THE CLEANING FUNCTION WILL FIRST NOZZLE SELF-CLEANING



Oscillating Wash

**✓** Front Wash

✓ Hot/cold Massage Wash











Buttocks Washing



Female Cleaning











#### Automatic clamshell sensing distance can be adjusted

Adjust the sensing distance according to the size of the bathroom, living habits, etc.



5 sensing distances can be adjusted



110cm

90cm

70cm

50cm

30cm

#### Lady usage scenario



Close to the flap



In use



Clostot Flapp



Automatic closure

#### Men's usage scenarios



Close to the flap



Foot control turns



In use



Automatic closure

## Variable frequency live water ready to use

Frequency conversion constant temperature heating of living water, goodbye to cold and hot Skin-friendly comfort satisfies different groups of people, and is not afraid of cold winter