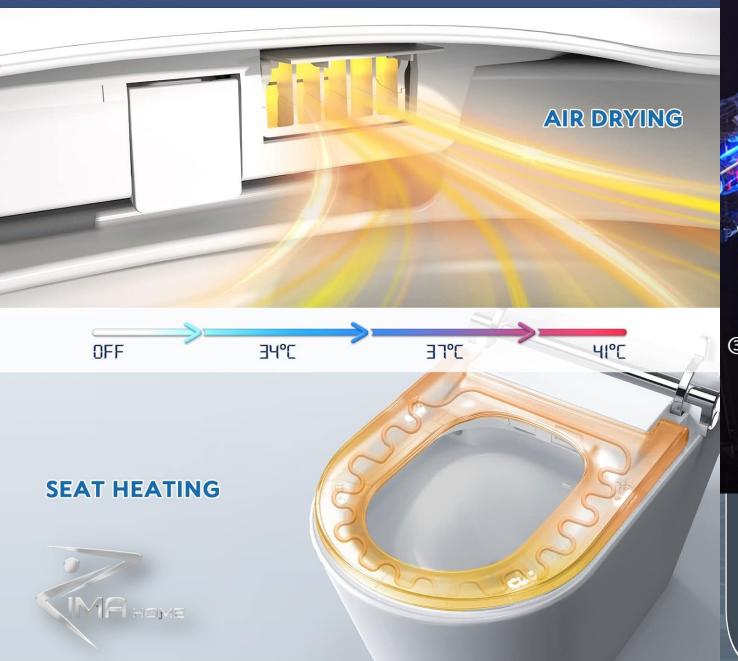

Experience unparalleled comfort and hygiene with a smart toilet that combines advanced technology with modern luxury

## ZIMAHOME

#### **4 Gear Adjustment Temperature**



# Intelligent Core & Boost Turbo Flush Backup Battery for Blackout Flushing















Open lid

Toileting (seated)

Off-seat auto flush



### EACH TIME BEFORE USING THE CLEANING FUNCTION WILL FIRST NOZZLE SELF-CLEANING



Oscillating Wash

**✓** Front Wash

✓ Hot/cold Massage Wash











Buttocks Washing



Female Cleaning











#### Automatic clamshell sensing distance can be adjusted

Adjust the sensing distance according to the size of the bathroom, living habits, etc.



5 sensing distances can be adjusted



110cm

90cm

70cm

50cm

30cm

#### Lady usage scenario



Close to the flap



In use



Clostot Flapp



Automatic closure

#### Men's usage scenarios



Close to the flap



Foot control turns



In use



Automatic closure

## Variable frequency live water rea