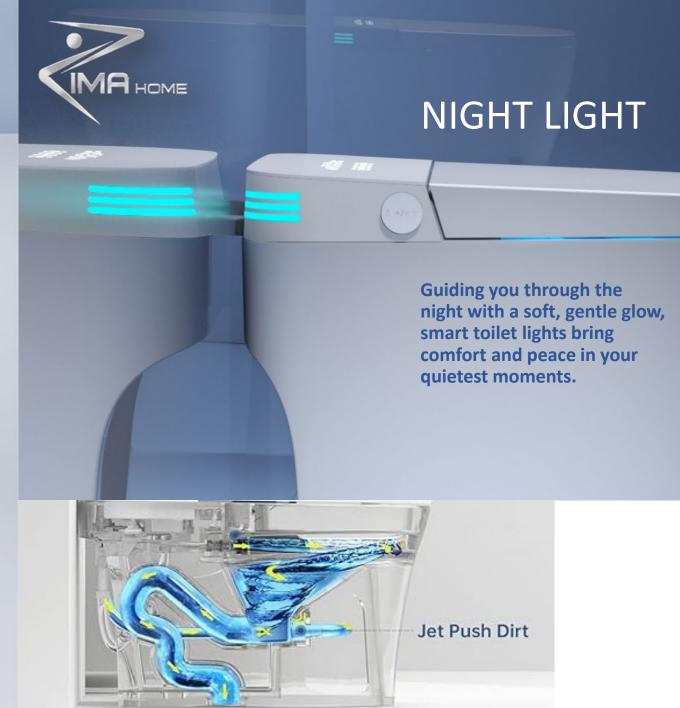

# Intelligent Core & Boost Turbo Flush Backup Battery for Blackout Flushing

Open lid

Toileting (seated)

Off-seat auto flush