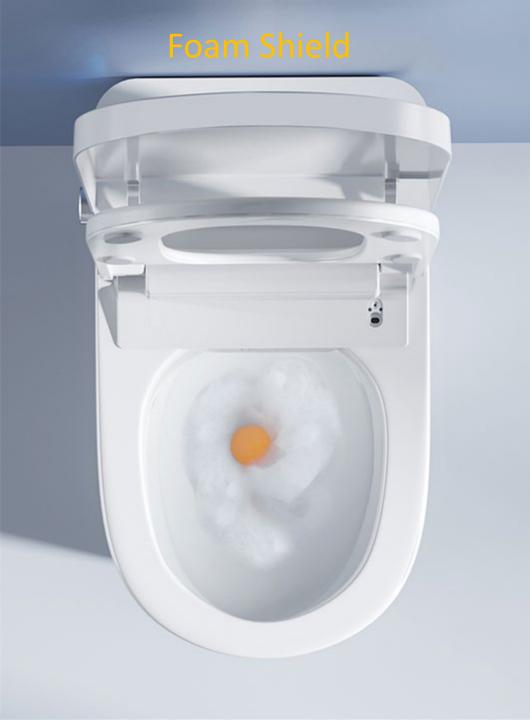

### EACH TIME BEFORE USING THE CLEANING FUNCTION WILL FIRST NOZZLE SELF-CLEANING

Oscillating Wash

**✓** Front Wash

✓ Hot/cold Massage Wash

Buttocks Washing

Female Cleaning