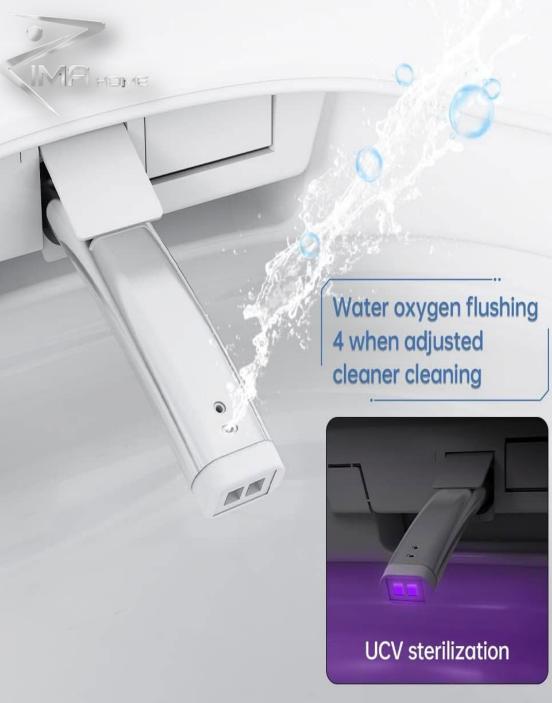

### EACH TIME BEFORE USING THE CLEANING FUNCTION WILL FIRST NOZZLE SELF-CLEANING

Oscillating Wash

**✓** Front Wash

✓ Hot/cold Massage Wash

Buttocks Washing

Female Cleaning