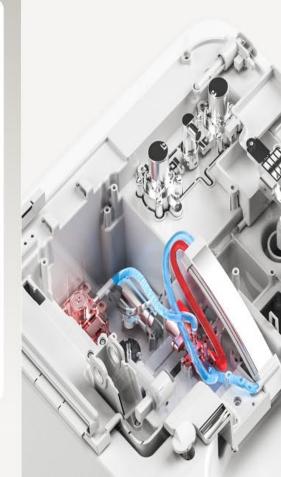

# Intelligent Core & Boost Turbo Flush Backup Battery for Blackout Flushing

Open lid

Toileting (seated)

Off-seat auto flush