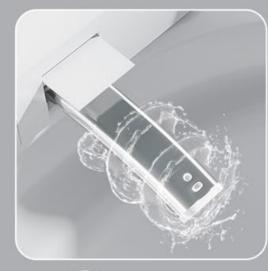

## Variable frequency live water ready to use

Frequency conversion constant temperature heating of living water, goodbye to cold and hot Skin-friendly comfort satisfies different groups of people, and is not afraid of cold winter