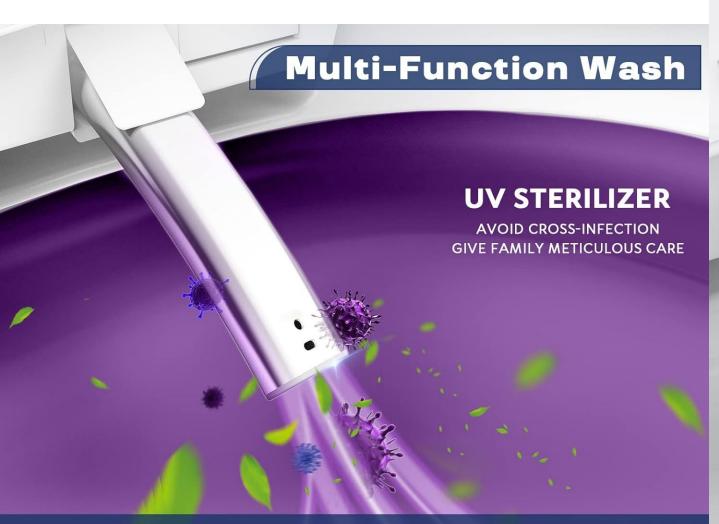

### EACH TIME BEFORE USING THE CLEANING FUNCTION WILL FIRST NOZZLE SELF-CLEANING

Oscillating Wash

**✓** Front Wash

✓ Hot/cold Massage Wash

Buttocks Washing

Female Cleaning